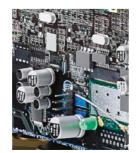

# ACTIVE COMBUSTION CONTROL

EXCLUSIVE's Active Combustion Control (ACC) system, designed and developed by Beretta, allows for functionality, efficiency and low emissions under any conditions. The ACC system uses an ionisation sensor immersed in the burner flame, which notifies the control board to operate the gas valve that regulates the fuel. The system keeps the air/gas mixture constant at optimum values throughout the power modulation (allowing the CO<sub>2</sub> readings to remain steady).

Exclusive's sophisticated control system provides the auto-regulation of the combustion, so there is no need for an initial calibration, enabling the boiler to operate with different gas compositions. The ACC system can also perform an auto-diagnostic operation that locks out the burner before the permitted upper emission limit is exceeded.

- [A] BURNER WITH IONISATION SENSOR
- [B] INTEGRATED ELECTRONIC BOARD
- [C] TRADITIONAL GAS VALVE WITH MODULATOR
- [D] MODULATING FAN WITH HALL EFFECT