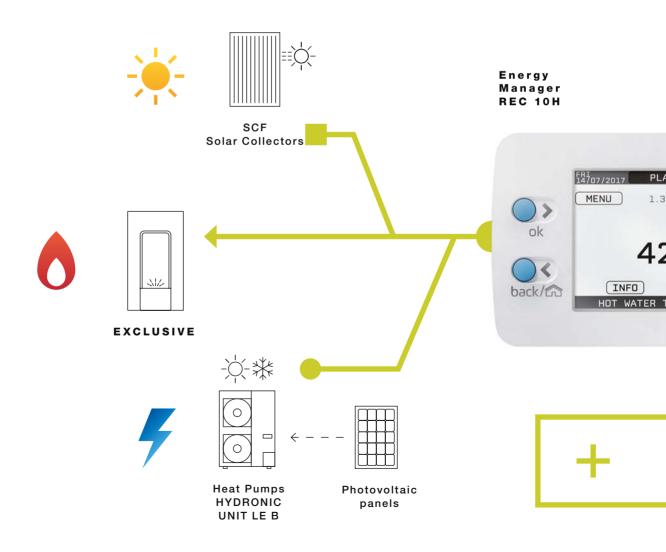

[A] [B] [C] [D]

**◯** Beretta

ENERGY EFFICIENT CHOICE, FOR TAILOR-MADE COMFORT EXCLUSIVE is a HYBRID READY solution. The boiler is a key addition to Beretta's HYBRID READY product line, which represent a new hybrid technology system, conceived and developed in the Beretta Research Laboratories.

The system, built to meet the present and future needs of integration and management of the different energy sources (gas/electricity/renewables) also includes the most innovative methods of energy storage and distribution.

### **GENERATION**

Provided with a new communication BUS, EXCLUSIVE is able to interact perfectly with the Energy Manager REC 10H, the "brain" of the system, which can constantly monitor the hybrid system in order to provide the best home comfort.

The Beretta Hybrid, distinguished by its modular approach to the world of multi-energies, is able to offer tailor-made comfort and evolve over time by introducing new components that will increase ovarall efficiency. EXCLUSIVE, AS A HYBRID READY SOLUTION, IS THE IDEAL CHOICE FOR THOSE WHO WANT TO LOOK BEYOND AND INVEST IN A PRODUCT THAT CAN MEET POSSIBLE FUTURE REQUIREMENTS.