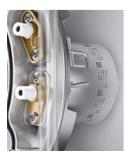

### TEXT DRIVEN MENU

The control panel is one of the distinguishing and innovative elements of EXCLUSIVE product line. Exclusive functions can be accessed through a modern 3,5" backlit LCD display, which communicates with the user

through text and icons. Thanks to the intuitive push buttons, it is possible to easily navigate through EXCLUSIVE's parameters and settings, including programming the heating on and off times.

EXCLUSIVE's GREEN LED: A small LED light bar shows the boiler's operation status, reflecting on the casing a green light, if the boiler is operating regularly.