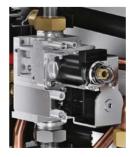

# ACTIVE COMBUSTION CONTROL

EXCLUSIVE's Active Combustion Control (ACC) system, designed and developed by Beretta, allows for functionality, efficiency and low emissions under any conditions. The ACC system uses an ionisation sensor immersed in the burner flame, which notifies the control board to operate the gas valve that regulates the fuel. The system keeps the air/gas mixture constant at optimum values throughout the power modulation (allowing the CO<sub>2</sub> readings to remain steady).

Exclusive's sophisticated control system provides the auto-regulation of the combustion, so there is no need for an initial calibration, enabling the boiler to operate with different gas compositions. The ACC system can also perform an auto-diagnostic operation that locks out the burner before the permitted upper emission limit is exceeded.

- [A] BURNER WITH IONISATION SENSOR
- [B] INTEGRATED ELECTRONIC BOARD
- [C] TRADITIONAL GAS VALVE WITH MODULATOR
- [D] MODULATING FAN WITH HALL EFFECT