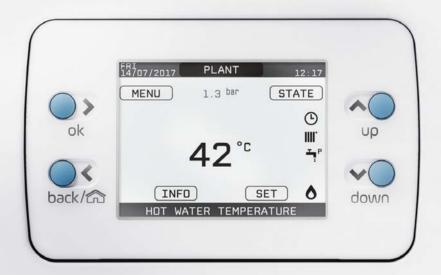

A+ system: with BeSMART WiFi (optional)

UNIVERSAL APPLICATION

Indoor, outdoor and recessed in-box application

MONITOR

CO boiler level constantly monitored and calibrated for maximum safety

TEXT DRIVEN MENU

User-friendly interface for direct communication with TEXT and ICONS

QUICK & SIMPLE INSTALLATION

Casing removal is no longer required to make the electrical connections and calibrations

SELF-CALIBRATING

Auto-adaptability of the boiler to different types and compositions of gas - NO mechanical calibrations

HYBRID READY

Can be integrated via BUS in multi-energy systems to make boiler operation more energy efficient in relation with other energy sources