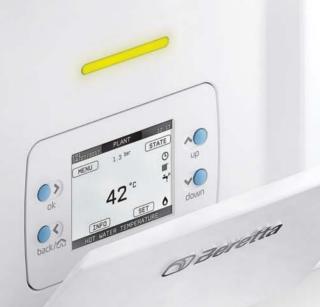

### TEXT DRIVEN MENU

The control panel is one of the distinguishing and innovative elements of EXCLUSIVE product line. Exclusive functions can be accessed through a modern 3,5" backlit LCD display, which communicates with the user

through text and icons. Thanks to the intuitive push buttons, it is possible to easily navigate through EXCLUSIVE's parameters and settings, including programming the heating on and off times.

EXCLUSIVE's GREEN LED: A small LED light bar shows the boiler's operation status, reflecting on the casing a green light, if the boiler is operating regularly.