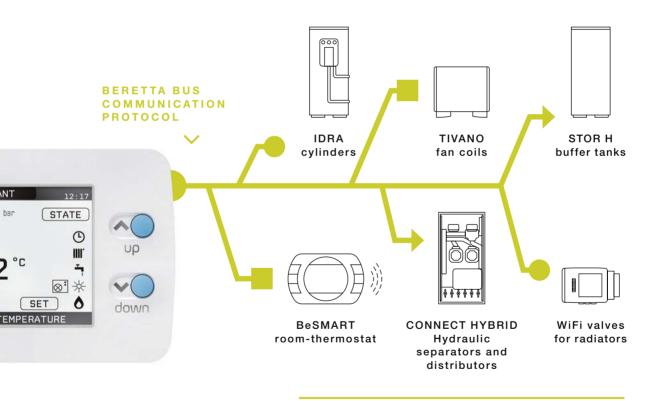

HYBRID READY

Can be integrated via BUS in multi-energy systems to make boiler operation more energy efficient in relation with other energy sources

### **GENERATION**

Provided with a new communication BUS, EXCLUSIVE is able to interact perfectly with the Energy Manager REC 10H, the "brain" of the system, which can constantly monitor the hybrid system in order to provide the best home comfort.