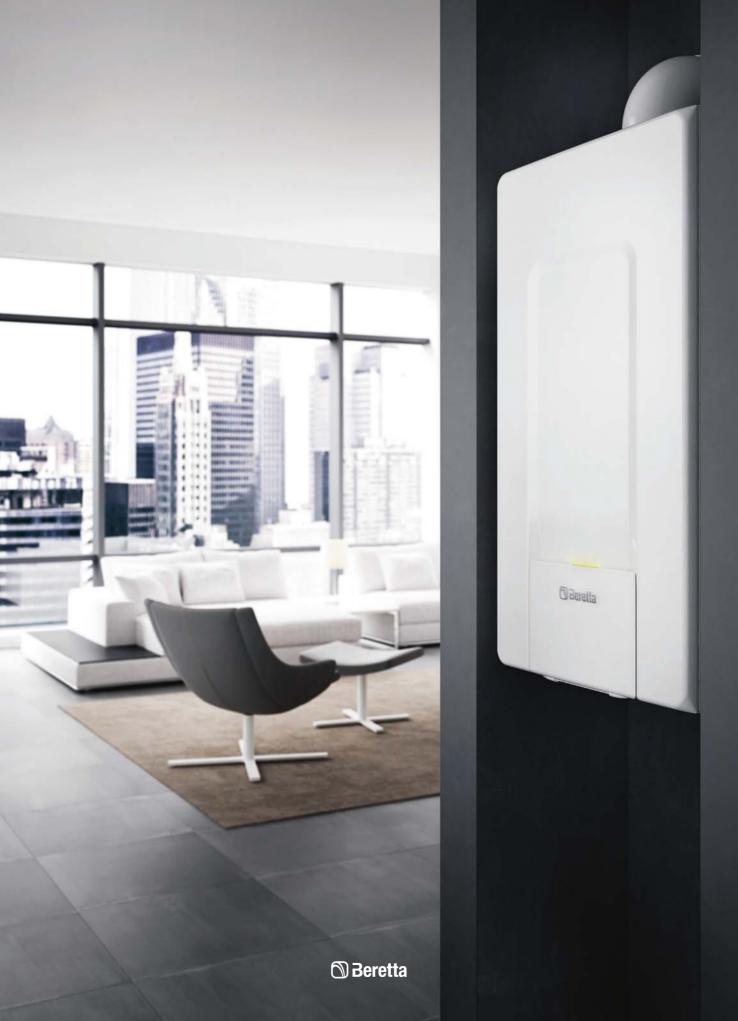

### TEXT DRIVEN MENU

The control panel is one of the distinguishing and innovative elements of EXCLUSIVE product line. Exclusive functions can be accessed through a modern 3,5" backlit LCD display, which communicates with the user

through text and icons. Thanks to the intuitive push buttons, it is possible to easily navigate through EXCLUSIVE's parameters and settings, including programming the heating on and off times.

EXCLUSIVE's GREEN LED: A small LED light bar shows the boiler's operation status, reflecting on the casing a green light, if the boiler is operating regularly.

### **EXCLUSIVE FUNCTIONS**

- > PROGRAMMING BY HOUR
  HEATING CAN BE PROGRAMMED BY
  HOUR AND BY SINGLE ZONE
- > SMART FILLING FILLING ACTIVATION IN COMPLETE AUTONOMY AND SAFETY
- > SYSTEM OPERATING PRESSURE DISPLAYED ONSCREEN

- > DATE AND HOUR
  DISPLAYED ONSCREEN
- > PRE-HEATING
  PRE-HEATING FUNCTION FOR
  DOMESTIC HOT WATER
- > SCHEDULED MAINTENANCE
  ADVISES THE NEXT DATE FOR
  THE BOILER'S MAINTENANCE