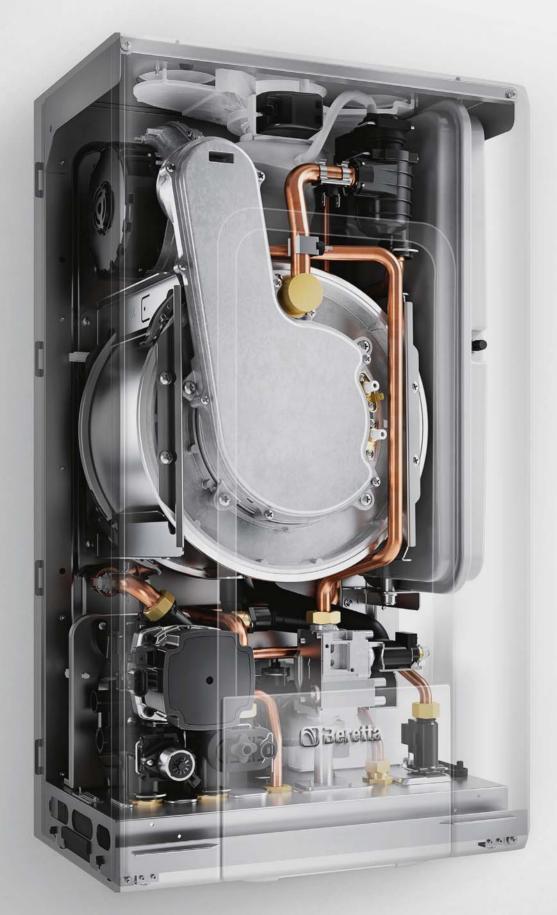

# ACTIVE COMBUSTION CONTROL

EXCLUSIVE's Active Combustion Control (ACC) system, designed and developed by Beretta, allows for functionality, efficiency and low emissions under any conditions. The ACC system uses an ionisation sensor immersed in the burner flame, which notifies the control board to operate the gas valve that regulates the fuel. The system keeps the air/gas mixture constant at optimum values throughout the power modulation (allowing the CO<sub>2</sub> readings to remain steady).

Exclusive's sophisticated control system provides the auto-regulation of the combustion, so there is no need for an initial calibration, enabling the boiler to operate with different gas compositions. The ACC system can also perform an auto-diagnostic operation that locks out the burner before the permitted upper emission limit is exceeded.

- [A] BURNER WITH IONISATION SENSOR
- [B] INTEGRATED ELECTRONIC BOARD
- [C] TRADITIONAL GAS VALVE WITH MODULATOR
- [D] MODULATING FAN WITH HALL EFFECT