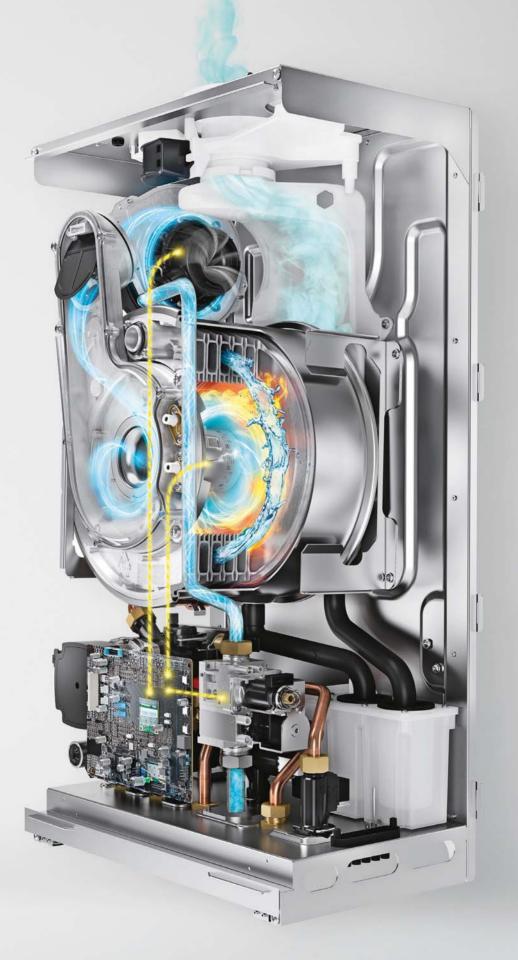

# ACTIVE COMBUSTION CONTROL

EXCLUSIVE's Active Combustion Control (ACC) system, designed and developed by Beretta, allows for functionality, efficiency and low emissions under any conditions. The ACC system uses an ionisation sensor immersed in the burner flame, which notifies the control board to operate the gas valve that regulates the fuel. The system keeps the air/gas mixture constant at optimum values throughout the power modulation (allowing the CO<sub>2</sub> readings to remain steady).

Exclusive's sophisticated control system provides the auto-regulation of the combustion, so there is no need for an initial calibration, enabling the boiler to operate with different gas compositions. The ACC system can also perform an auto-diagnostic operation that locks out the burner before the permitted upper emission limit is exceeded.

- [A] BURNER WITH IONISATION SENSOR
- [B] INTEGRATED ELECTRONIC BOARD
- [C] TRADITIONAL GAS VALVE WITH MODULATOR
- [D] MODULATING FAN WITH HALL EFFECT