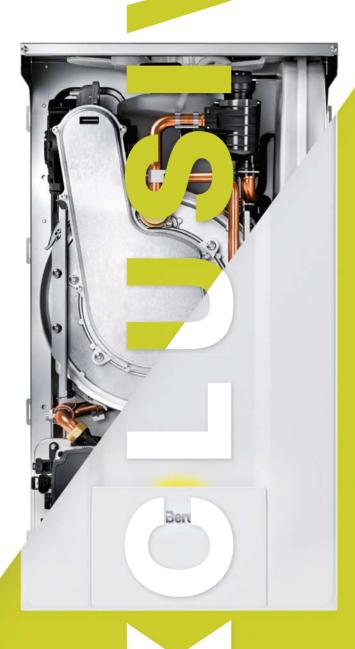

# EXCLUSIVE, A MILESTONE IN THE DEVELOPMENT OF BERETTA'S WALL-HUNG BOILER SOLUTIONS

Combustion and electronics, that are the heart and brain of EXCLUSIVE product line, designed in research and development Laboratories at our historic headquarters in Lecco (Italy), represent a turning point in Beretta's wall-hung boiler evolution and result from the spirit of innovation characterizing our brand since its origins.

The unique new design of EXCLUSIVE highlights Beretta's tradition of excellence and expertise, proven by 40 years of experience in the heating industry. In addition, the linear design modernizes the aesthetic lines of the first Beretta boiler models in a continuity of style in keeping with its name, Exclusive. This name has always characterized Beretta's top range, a leading product with exclusive features and benefits.